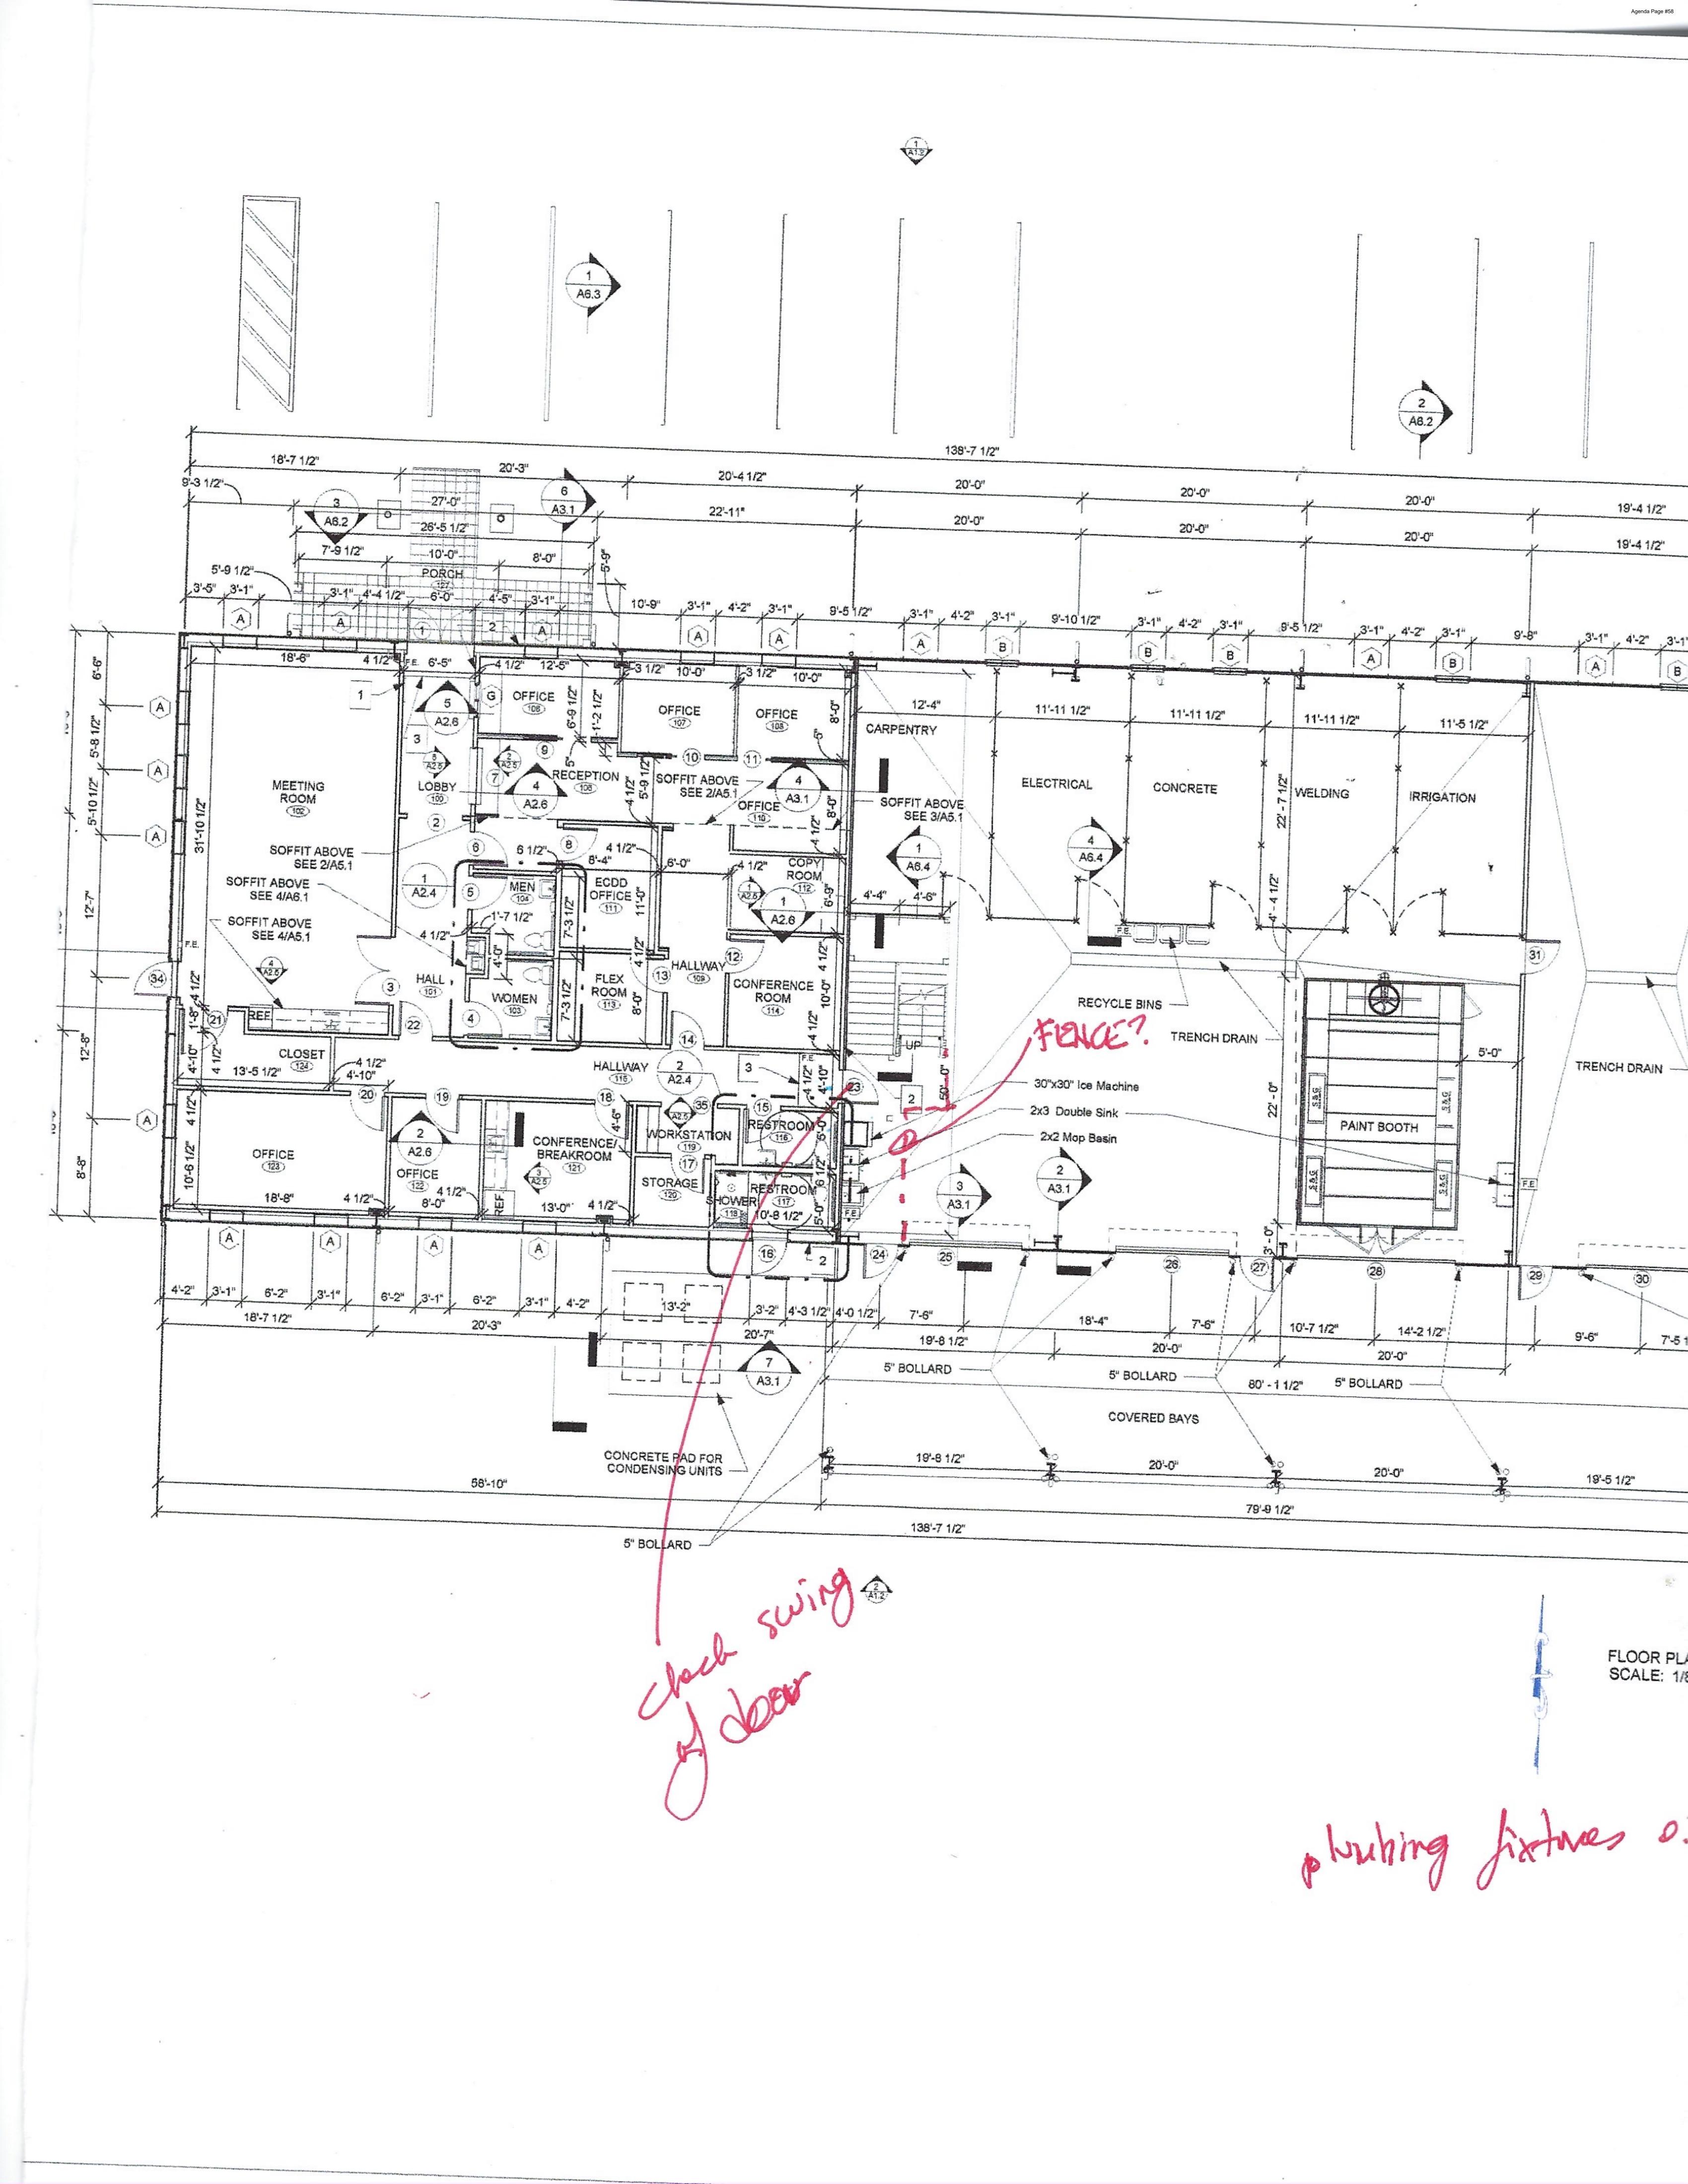

#### E. Discussion of Storage Room

Discussion ensued with Mr. Danny Bumpus and the Board regarding possible uses of the storage room above the District office, including CROA or the sheriff's department for administrative functions, what it would take to get the room up to code for office space, weight load, equipment already in the room including IT and air conditioning, after-hours access, proposal and synopsis can be provided for the next meeting, and lease with governmental entities versus private entities.