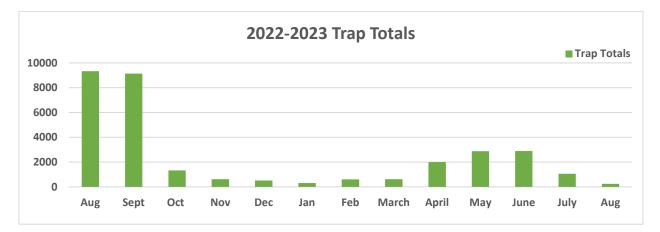

(IMM) program, surveillance is utilized for monitoring mosquito populations over time to understand local species mix, breeding habitats, population levels and the potential for arbovirus disease cycles. As Celebration has opted into Clarke's EarthRight® program, surveillance is conducted using Biogents traps and landing rate counts.

Biogents traps are specialized traps set in pre-determined locations to gain insights into mosquito counts, species, population dynamics, activity patterns and the presence of disease.

Landing rate counts are a way of determining how many mosquitoes are actively biting in a given area.

| Number of Landing | Biogent Traps Set- |
|-------------------|--------------------|
| Rate Counts       | Up & Collected     |
| 104               | 50                 |



#### **Adult Mosquito Control**

As an EarthRight® community, Celebration has opted to make their adult mosquito control efforts more sustainable by applying Merus® for 10% of their ultra-low volume (ULV) treatments. Merus is Organic Materials Review Institute (OMRI) Listed and meets the USDA's National Organic Program (NOP) standards for adult mosquito control in and around organic gardens, farms and over crops.

The remainder of ULV treatments will be applied using AquaAnvil® and AquaHalt ®, waterbased formulations with crop tolerance and residential area use labeling.

#### Adulticiding

ULV treatments are performed as necessitated by surveillance data indicating nuisance population levels or potential disease and as permitted by weather conditions. Schedule is subject to change.



|