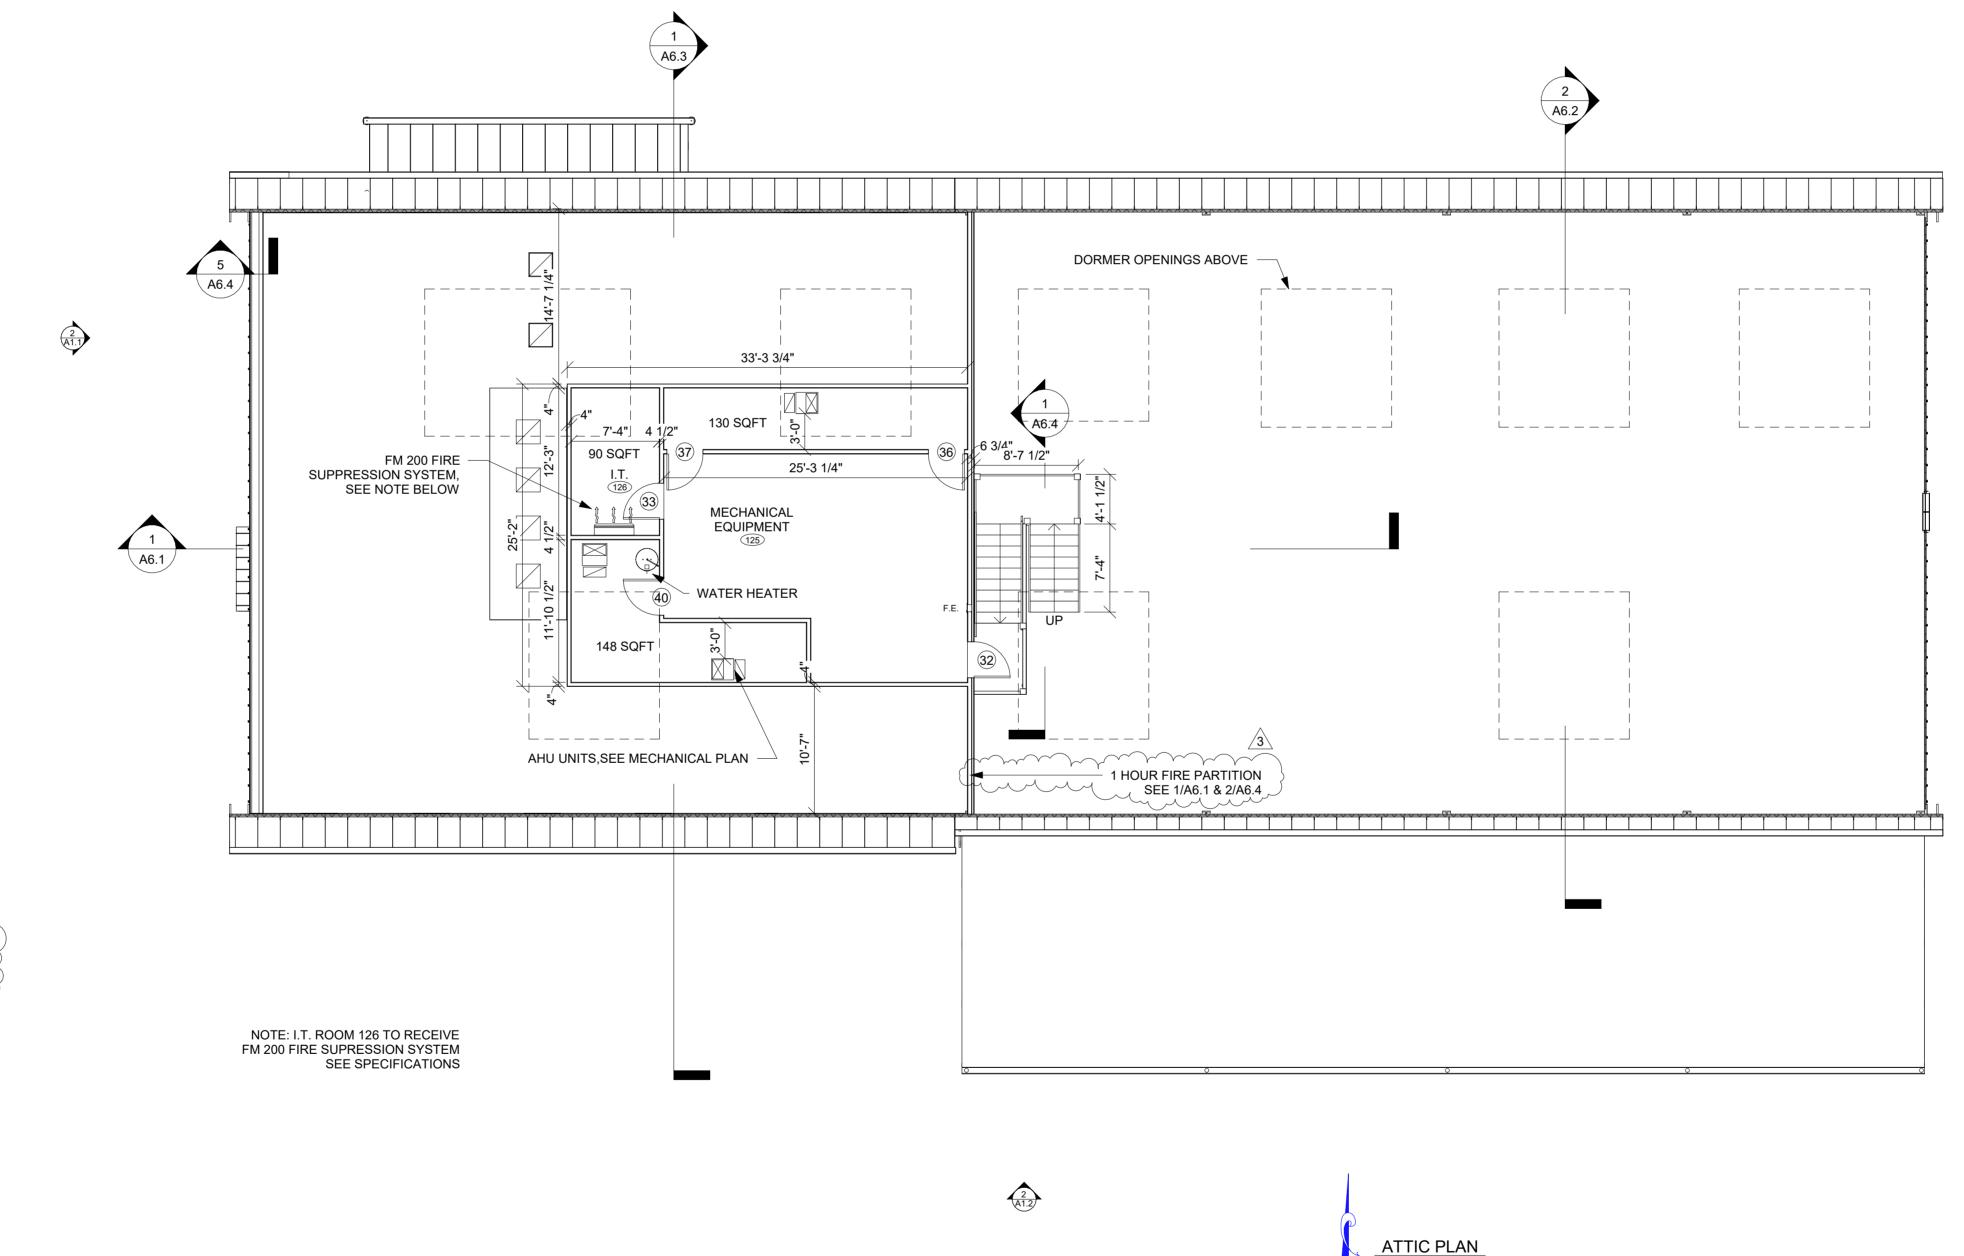

#### E. Discussion of Storage Room

Discussion ensued with Mr. Danny Bumpus and the Board regarding possible uses of the storage room above the District office, including CROA or the sheriff's department for administrative functions, what it would take to get the room up to code for office space, weight load, equipment already in the room including IT and air conditioning, after-hours access, proposal and synopsis can be provided for the next meeting, and lease with governmental entities versus private entities.